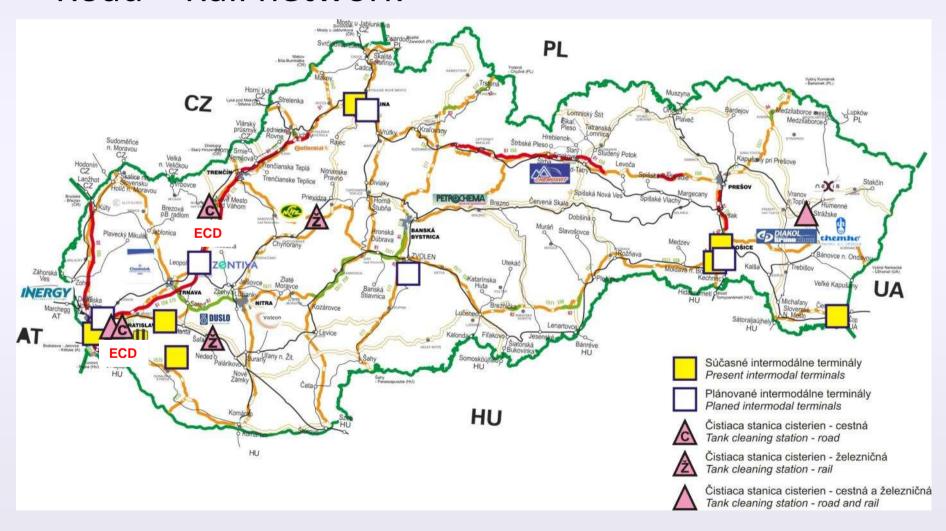

### Road – Rail network

### Cleaning stations close to Slovakia

- Czech Republic
  - CACS members Třanovice, Bohumín, Střelice u
     Brna
- Poland
  - PSMC members 2x Kędzierzyn-Koźle, Włosienica,
     Tychy, Dębica, Bytom
  - other Chrzanów, Kędzierzyn-Koźle

### Cleaning stations close to Slovakia

- Austria
  - VÖTS members Schwechat/Mannswörth,
     Enzersdorf a. d. Fischa
- Hungary
  - MTSZ members Bicske, Sopron, 2 x Budapest,
     Heves, Nagycsécs, Tiszaújváros