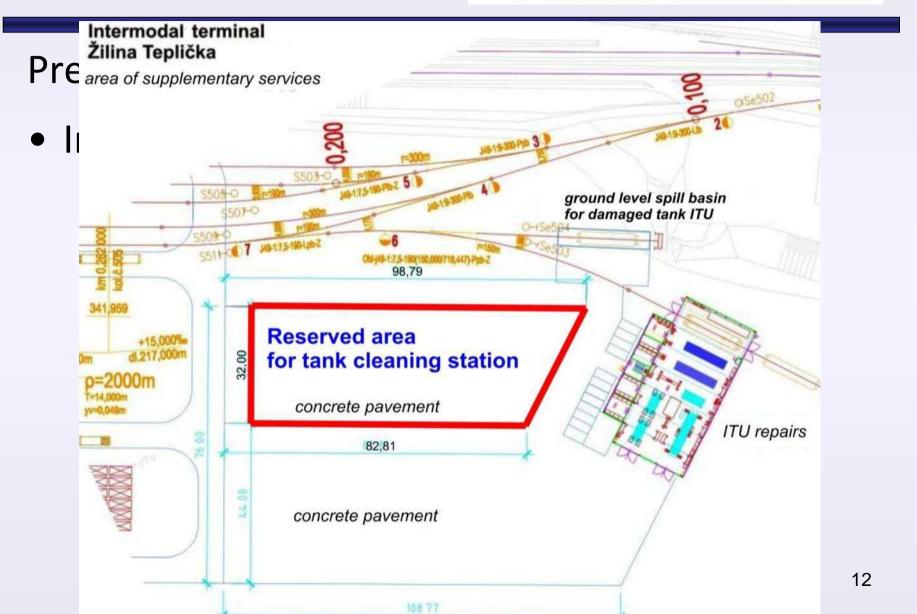

# Present **plans** in project documentation to:

Intermodal terminal – Žilina Teplička

## **Proposal**

- 2 x drive through cleaning positions
- 2 x 3 rotation heads
- steam generator
- cleaning
  - cold water
  - hot water
  - with solvents
  - hand cleaning
- external waste management