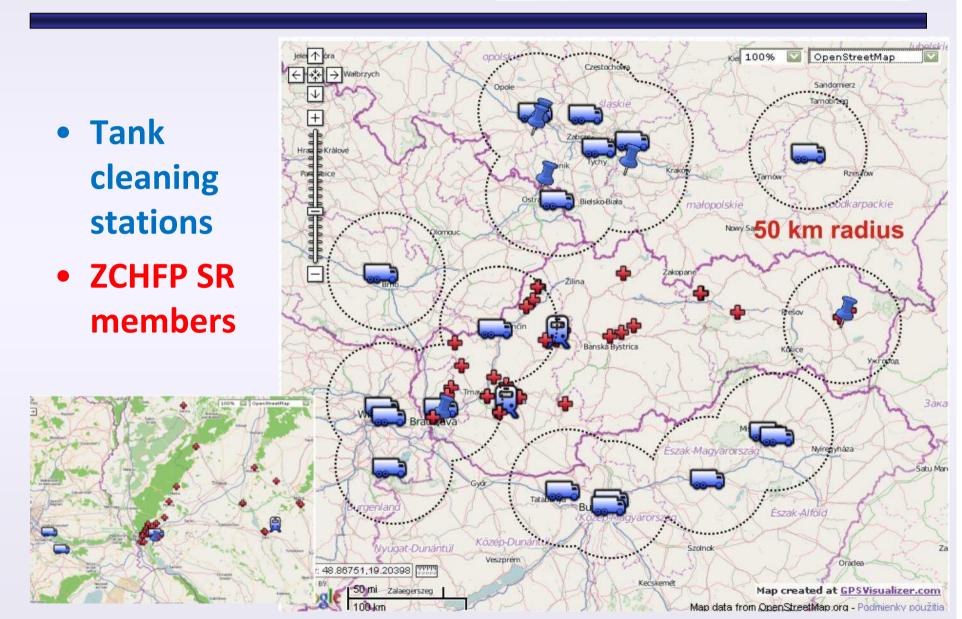

# Nováky

- present cleaning for selected products and own tank wagon
- not finished tank wagon cleaning station

- Tank cleaning stations
- ZCHFP SR members (+)
- new localities
  - Žilina
  - Šaľa
  - Bratislava/S enec
  - Nováky