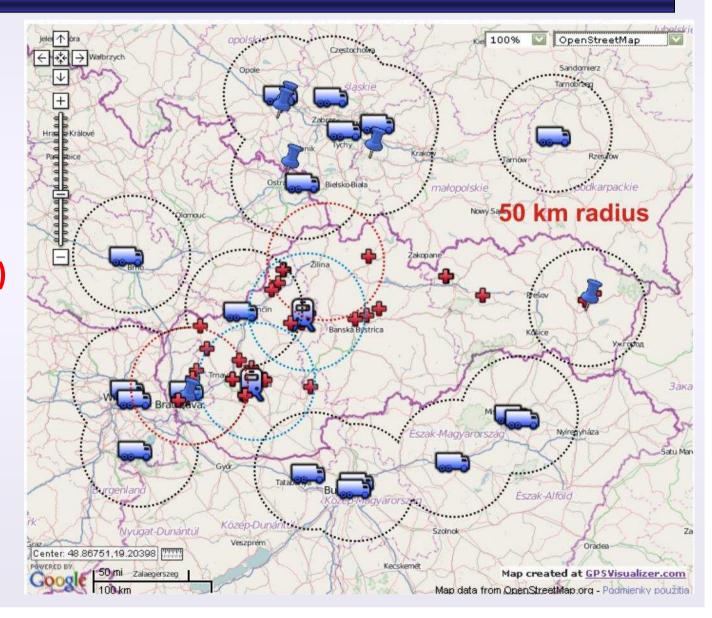

### Cleaning stations close to Slovakia

- Czech Republic
  - CACS members Třanovice, Bohumín, Střelice u
     Brna
- Poland
  - PSMC members 2x Kędzierzyn-Koźle, Włosienica,
     Tychy, Dębica, Bytom
  - other Chrzanów, Kędzierzyn-Koźle

### Cleaning stations close to Slovakia

- Austria
  - VÖTS members Schwechat/Mannswörth,
     Enzersdorf a. d. Fischa
- Hungary
  - MTSZ members Bicske, Sopron, 2 x Budapest,
     Heves, Nagycsécs, Tiszaújváros