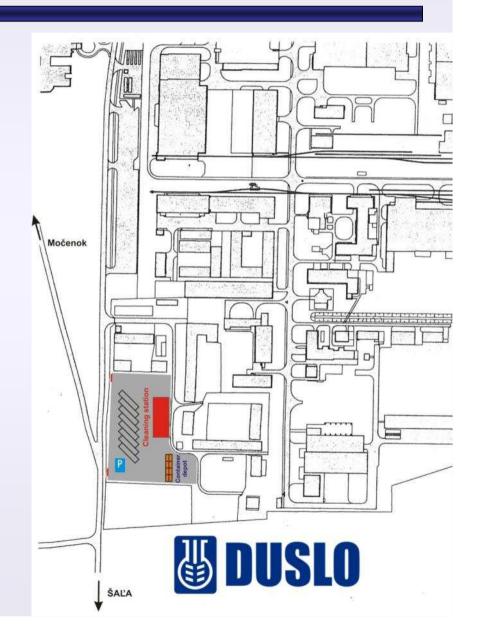

14

- locality close to present tankwagon cleaning station
  - in close vicinity of company waste water sewerage plant
- new locality close to chemical site

# New cleaning station - Šaľa

- other possible services to offer
  - parking lots
  - container depo
  - tank inspections
- possible cleaning of Class 6 incineration plant in Duslo (Anilin import)